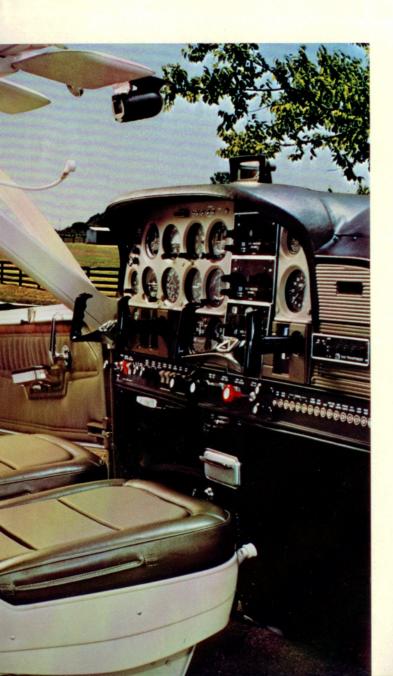

Outside Air Temperature Gauge

Push-Pull Controls are Positive and Smooth

Large Outside Baggage Door

New Padded Eyebrow and Lower Dash

Comfortable Articulating Seats (Optional)

Easy-Lock Door Handle