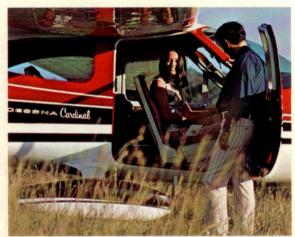

You enter under a sheltering wing. There's no wing to walk, no struts to dodge, no gear to crawl over, and both four-foot-wide doors swing open to a full 90°. In fact, the Cardinal doorways are so big you can get into the back seat no matter what position the front seats are in. Stepping inside you find a floor that is flat. Uncluttered. Deeply piled and richly carpeted. You sit in comfortable, body-contouring seats surrounded by a generous comfort zone of free space. Cessna Omni-Vision provides 360° visibility from every seat. All backs recline and the front seats adjust fore and aft. For the ultimate in seating comfort, optional, articulating, infinitely-adjustable front seats with vertical adjustment are available.