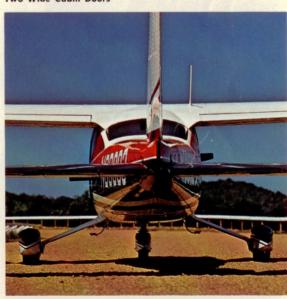

You enter under a sheltering wing. There's no wing to walk, no struts to dodge, no gear to crawl over, and both four-foot-wide doors swing open to a full 90°. In fact, the Cardinal doorways are so big you can get into the back seat no matter what position the front seats are in. Stepping inside you find a floor that is flat. Uncluttered. Deeply piled and richly carpeted. You sit in comfortable, body-contouring seats surrounded by a generous comfort zone of free space. Cessna Omni-Vision provides 360° visibility from every seat. All backs recline and the front seats adjust fore and aft. For the ultimate in seating comfort, optional, articulating, infinitely-adjustable front seats with vertical adjustment are available.

Speed-Form Wing

Electric Para-Lift Flaps

360° Omni-Vision

Two Wide Cabin Doors

Wide-Track Tubular Land-O-Matic Gear

New Nose-Mounted Landing Light

**Map Storage Pockets** 

Omni-Flash Beacon