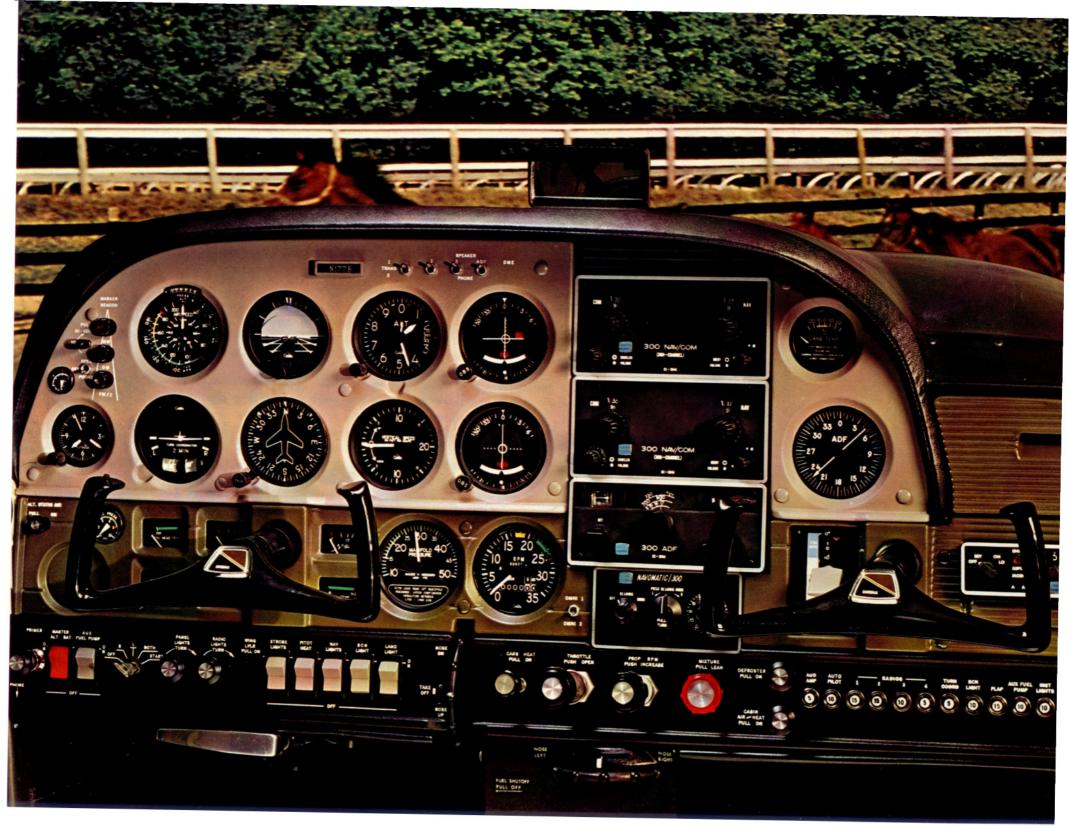

### Standard and Optional Equipment List

| LIGHT DECK                           | CARD | (   | INTERIOR (Cont.)                       | CARD | 12/ | POWER PLANT AND ACCESSORIES (cont.)                                                                                                                                                                                                                                                                                                                                                                                                                                                                                                                                                                                                                                                                                                                                                                                                                                                                                                                                                                                                                                                                                                                                                                                                                                                                                                                                                                                                                                                                                                                                                                                                                                                                                                                                                                                                                                                                                                                                                                                                                                                                                            |      |
|--------------------------------------|------|-----|----------------------------------------|------|-----|--------------------------------------------------------------------------------------------------------------------------------------------------------------------------------------------------------------------------------------------------------------------------------------------------------------------------------------------------------------------------------------------------------------------------------------------------------------------------------------------------------------------------------------------------------------------------------------------------------------------------------------------------------------------------------------------------------------------------------------------------------------------------------------------------------------------------------------------------------------------------------------------------------------------------------------------------------------------------------------------------------------------------------------------------------------------------------------------------------------------------------------------------------------------------------------------------------------------------------------------------------------------------------------------------------------------------------------------------------------------------------------------------------------------------------------------------------------------------------------------------------------------------------------------------------------------------------------------------------------------------------------------------------------------------------------------------------------------------------------------------------------------------------------------------------------------------------------------------------------------------------------------------------------------------------------------------------------------------------------------------------------------------------------------------------------------------------------------------------------------------------|------|
| rimary Group — Includes sensitive    |      |     | Armrests — Front only                  | _    | S   | Engine Exhaust Muffler With                                                                                                                                                                                                                                                                                                                                                                                                                                                                                                                                                                                                                                                                                                                                                                                                                                                                                                                                                                                                                                                                                                                                                                                                                                                                                                                                                                                                                                                                                                                                                                                                                                                                                                                                                                                                                                                                                                                                                                                                                                                                                                    |      |
| altimeter, electric clock, outside   |      |     | Armrests — Front and rear              | S    | - i | Heat Exchanger S                                                                                                                                                                                                                                                                                                                                                                                                                                                                                                                                                                                                                                                                                                                                                                                                                                                                                                                                                                                                                                                                                                                                                                                                                                                                                                                                                                                                                                                                                                                                                                                                                                                                                                                                                                                                                                                                                                                                                                                                                                                                                                               | S    |
|                                      |      |     | Ashtrays — Front only                  | _    | S   | Oil Cooler S                                                                                                                                                                                                                                                                                                                                                                                                                                                                                                                                                                                                                                                                                                                                                                                                                                                                                                                                                                                                                                                                                                                                                                                                                                                                                                                                                                                                                                                                                                                                                                                                                                                                                                                                                                                                                                                                                                                                                                                                                                                                                                                   | S    |
| air temperature gauge, landing       |      |     | Ashtrays — front and rear              | S    | 3   | Three Cylinder Manual Type Engine                                                                                                                                                                                                                                                                                                                                                                                                                                                                                                                                                                                                                                                                                                                                                                                                                                                                                                                                                                                                                                                                                                                                                                                                                                                                                                                                                                                                                                                                                                                                                                                                                                                                                                                                                                                                                                                                                                                                                                                                                                                                                              |      |
| light, rate-of-climb indicator, turn | S    | 0   |                                        |      | 0   | Primer System 0                                                                                                                                                                                                                                                                                                                                                                                                                                                                                                                                                                                                                                                                                                                                                                                                                                                                                                                                                                                                                                                                                                                                                                                                                                                                                                                                                                                                                                                                                                                                                                                                                                                                                                                                                                                                                                                                                                                                                                                                                                                                                                                | 0    |
| coordinator indicator, sun visors    | 2    | U   | Black Carpet                           | 0    |     | Engine Priming System                                                                                                                                                                                                                                                                                                                                                                                                                                                                                                                                                                                                                                                                                                                                                                                                                                                                                                                                                                                                                                                                                                                                                                                                                                                                                                                                                                                                                                                                                                                                                                                                                                                                                                                                                                                                                                                                                                                                                                                                                                                                                                          | S    |
| ensitive Altimeter — Feet and        |      |     | Windshield Defroster                   | S    | S   |                                                                                                                                                                                                                                                                                                                                                                                                                                                                                                                                                                                                                                                                                                                                                                                                                                                                                                                                                                                                                                                                                                                                                                                                                                                                                                                                                                                                                                                                                                                                                                                                                                                                                                                                                                                                                                                                                                                                                                                                                                                                                                                                | S    |
| millibars                            | 0    | 0   | Hand-Type Fire Extinguisher            | 0    | 0   |                                                                                                                                                                                                                                                                                                                                                                                                                                                                                                                                                                                                                                                                                                                                                                                                                                                                                                                                                                                                                                                                                                                                                                                                                                                                                                                                                                                                                                                                                                                                                                                                                                                                                                                                                                                                                                                                                                                                                                                                                                                                                                                                | S    |
| nmeter                               | S    | S   | Headrests                              | 0    | 0   |                                                                                                                                                                                                                                                                                                                                                                                                                                                                                                                                                                                                                                                                                                                                                                                                                                                                                                                                                                                                                                                                                                                                                                                                                                                                                                                                                                                                                                                                                                                                                                                                                                                                                                                                                                                                                                                                                                                                                                                                                                                                                                                                | S    |
| om Microphone With Control           |      |     | Cabin Heating System                   | S    | S   |                                                                                                                                                                                                                                                                                                                                                                                                                                                                                                                                                                                                                                                                                                                                                                                                                                                                                                                                                                                                                                                                                                                                                                                                                                                                                                                                                                                                                                                                                                                                                                                                                                                                                                                                                                                                                                                                                                                                                                                                                                                                                                                                |      |
| Wheel Switch                         | 0    | 0   | Clothes Hanger Hook                    | S    | S   | All-Electric Engine Starter S                                                                                                                                                                                                                                                                                                                                                                                                                                                                                                                                                                                                                                                                                                                                                                                                                                                                                                                                                                                                                                                                                                                                                                                                                                                                                                                                                                                                                                                                                                                                                                                                                                                                                                                                                                                                                                                                                                                                                                                                                                                                                                  | S    |
| agnetic Compass                      | S    | S   | All Vinyl Seats                        | 0    | 0   | Alternate Static Source 0                                                                                                                                                                                                                                                                                                                                                                                                                                                                                                                                                                                                                                                                                                                                                                                                                                                                                                                                                                                                                                                                                                                                                                                                                                                                                                                                                                                                                                                                                                                                                                                                                                                                                                                                                                                                                                                                                                                                                                                                                                                                                                      | 0    |
| ixture Control                       | S    | S   | Special Interior Appointments —        |      |     | Fuel Strainer With Quick-Drain S                                                                                                                                                                                                                                                                                                                                                                                                                                                                                                                                                                                                                                                                                                                                                                                                                                                                                                                                                                                                                                                                                                                                                                                                                                                                                                                                                                                                                                                                                                                                                                                                                                                                                                                                                                                                                                                                                                                                                                                                                                                                                               | S    |
|                                      | S    | S   | Includes carpeted baggage area         |      |     | Recording Tachometer                                                                                                                                                                                                                                                                                                                                                                                                                                                                                                                                                                                                                                                                                                                                                                                                                                                                                                                                                                                                                                                                                                                                                                                                                                                                                                                                                                                                                                                                                                                                                                                                                                                                                                                                                                                                                                                                                                                                                                                                                                                                                                           | S    |
| opeller Control                      | S    | S   | and scuff side panels, and seat        |      |     | Vacuum Pump Pad S                                                                                                                                                                                                                                                                                                                                                                                                                                                                                                                                                                                                                                                                                                                                                                                                                                                                                                                                                                                                                                                                                                                                                                                                                                                                                                                                                                                                                                                                                                                                                                                                                                                                                                                                                                                                                                                                                                                                                                                                                                                                                                              | S    |
| ack Hard Anodized Control Tube       |      |     | back map pockets                       | S    | S   | Quick-Drain Oil Valve 0                                                                                                                                                                                                                                                                                                                                                                                                                                                                                                                                                                                                                                                                                                                                                                                                                                                                                                                                                                                                                                                                                                                                                                                                                                                                                                                                                                                                                                                                                                                                                                                                                                                                                                                                                                                                                                                                                                                                                                                                                                                                                                        | 0    |
| ontrol Wheel Map Light               | 0    | 0   | Dome Light                             | S    | S   | EXTERIOR                                                                                                                                                                                                                                                                                                                                                                                                                                                                                                                                                                                                                                                                                                                                                                                                                                                                                                                                                                                                                                                                                                                                                                                                                                                                                                                                                                                                                                                                                                                                                                                                                                                                                                                                                                                                                                                                                                                                                                                                                                                                                                                       |      |
| al Controls — Wheel, pedals, and     | - 25 | 587 | Cigarette Lighter                      | S    | S   | Heavy-Duty Axles 0                                                                                                                                                                                                                                                                                                                                                                                                                                                                                                                                                                                                                                                                                                                                                                                                                                                                                                                                                                                                                                                                                                                                                                                                                                                                                                                                                                                                                                                                                                                                                                                                                                                                                                                                                                                                                                                                                                                                                                                                                                                                                                             | 0    |
| toe brakes                           | 0    | 0   | Map Compartment                        | S    | S   | Omni-Flash Beacon S                                                                                                                                                                                                                                                                                                                                                                                                                                                                                                                                                                                                                                                                                                                                                                                                                                                                                                                                                                                                                                                                                                                                                                                                                                                                                                                                                                                                                                                                                                                                                                                                                                                                                                                                                                                                                                                                                                                                                                                                                                                                                                            | S    |
| ree-Position Selector Fuel Valve     | S    | S   | Rearview Mirror                        | 0    | 0   |                                                                                                                                                                                                                                                                                                                                                                                                                                                                                                                                                                                                                                                                                                                                                                                                                                                                                                                                                                                                                                                                                                                                                                                                                                                                                                                                                                                                                                                                                                                                                                                                                                                                                                                                                                                                                                                                                                                                                                                                                                                                                                                                | S    |
| -Off Fuel Valve                      | S    | S   | Baggage Net                            | S    | S   | Talling Brane Hilling                                                                                                                                                                                                                                                                                                                                                                                                                                                                                                                                                                                                                                                                                                                                                                                                                                                                                                                                                                                                                                                                                                                                                                                                                                                                                                                                                                                                                                                                                                                                                                                                                                                                                                                                                                                                                                                                                                                                                                                                                                                                                                          | S    |
| el Pressure Gauge                    | S    | S   |                                        | S    |     | Hydraulic Toe-Operated Brakes S                                                                                                                                                                                                                                                                                                                                                                                                                                                                                                                                                                                                                                                                                                                                                                                                                                                                                                                                                                                                                                                                                                                                                                                                                                                                                                                                                                                                                                                                                                                                                                                                                                                                                                                                                                                                                                                                                                                                                                                                                                                                                                | 0    |
|                                      | S    | S   | Two Map And Storage Pockets            |      | S   | Internal Corrosion Proofing 0                                                                                                                                                                                                                                                                                                                                                                                                                                                                                                                                                                                                                                                                                                                                                                                                                                                                                                                                                                                                                                                                                                                                                                                                                                                                                                                                                                                                                                                                                                                                                                                                                                                                                                                                                                                                                                                                                                                                                                                                                                                                                                  |      |
| nifold Pressure Gauge                | 0    | 0   | Child's Seat                           | 0    | 0   | Navigation Light Detectors 0                                                                                                                                                                                                                                                                                                                                                                                                                                                                                                                                                                                                                                                                                                                                                                                                                                                                                                                                                                                                                                                                                                                                                                                                                                                                                                                                                                                                                                                                                                                                                                                                                                                                                                                                                                                                                                                                                                                                                                                                                                                                                                   | 0    |
| rburetor Air Temperature Gauge       | -    |     | Individual Front Articulating,         |      |     | Baggage Compartment Door S                                                                                                                                                                                                                                                                                                                                                                                                                                                                                                                                                                                                                                                                                                                                                                                                                                                                                                                                                                                                                                                                                                                                                                                                                                                                                                                                                                                                                                                                                                                                                                                                                                                                                                                                                                                                                                                                                                                                                                                                                                                                                                     | S    |
| wl Flaps                             | S    | S   | Vertical Manual Adjusting Seat         | 0    | 0   | Two Wide Cabin Doors S                                                                                                                                                                                                                                                                                                                                                                                                                                                                                                                                                                                                                                                                                                                                                                                                                                                                                                                                                                                                                                                                                                                                                                                                                                                                                                                                                                                                                                                                                                                                                                                                                                                                                                                                                                                                                                                                                                                                                                                                                                                                                                         | S    |
| ree Engine Gauge Units — Oil         |      |     | Rear Seat With Adjustable Back         | S    | S   | Main Gear Spring Fairings S                                                                                                                                                                                                                                                                                                                                                                                                                                                                                                                                                                                                                                                                                                                                                                                                                                                                                                                                                                                                                                                                                                                                                                                                                                                                                                                                                                                                                                                                                                                                                                                                                                                                                                                                                                                                                                                                                                                                                                                                                                                                                                    | S    |
| pressure and left-hand fuel, oil     |      |     | Adjustable Fore and Aft Front Seats    |      |     | Wheel Speed Fairings S                                                                                                                                                                                                                                                                                                                                                                                                                                                                                                                                                                                                                                                                                                                                                                                                                                                                                                                                                                                                                                                                                                                                                                                                                                                                                                                                                                                                                                                                                                                                                                                                                                                                                                                                                                                                                                                                                                                                                                                                                                                                                                         | 0    |
| temperature and right-hand fuel,     |      |     | With Reclining Backs                   | S    | S   | Electric Para-Lift Wing Flaps S                                                                                                                                                                                                                                                                                                                                                                                                                                                                                                                                                                                                                                                                                                                                                                                                                                                                                                                                                                                                                                                                                                                                                                                                                                                                                                                                                                                                                                                                                                                                                                                                                                                                                                                                                                                                                                                                                                                                                                                                                                                                                                | S    |
| ammeter and cylinder head            |      |     | Individual Reclining Rear Seats        | 0    | 0   | Cowl Flaps S                                                                                                                                                                                                                                                                                                                                                                                                                                                                                                                                                                                                                                                                                                                                                                                                                                                                                                                                                                                                                                                                                                                                                                                                                                                                                                                                                                                                                                                                                                                                                                                                                                                                                                                                                                                                                                                                                                                                                                                                                                                                                                                   | S    |
| temperature                          | S    | S   | Safety Belt System — Pilot and copilot | S    | S   | Ground Service Plug Receptacle 0                                                                                                                                                                                                                                                                                                                                                                                                                                                                                                                                                                                                                                                                                                                                                                                                                                                                                                                                                                                                                                                                                                                                                                                                                                                                                                                                                                                                                                                                                                                                                                                                                                                                                                                                                                                                                                                                                                                                                                                                                                                                                               | 0    |
| orizon And Directional Gyros —       |      |     | Safety Belt System —                   | "    | "   | Pitot Heating System                                                                                                                                                                                                                                                                                                                                                                                                                                                                                                                                                                                                                                                                                                                                                                                                                                                                                                                                                                                                                                                                                                                                                                                                                                                                                                                                                                                                                                                                                                                                                                                                                                                                                                                                                                                                                                                                                                                                                                                                                                                                                                           | l ŏ  |
| Includes suction gauge and           |      |     | Third and fourth seats                 | 0    | 0   | Titot mouting of ottom                                                                                                                                                                                                                                                                                                                                                                                                                                                                                                                                                                                                                                                                                                                                                                                                                                                                                                                                                                                                                                                                                                                                                                                                                                                                                                                                                                                                                                                                                                                                                                                                                                                                                                                                                                                                                                                                                                                                                                                                                                                                                                         | S    |
|                                      | S    | 0   | Soundproofing                          | S    | S   | Titloot tide out to the time of time of time of the time of ti | S    |
| vacuum system                        | S    | S   |                                        | S    |     |                                                                                                                                                                                                                                                                                                                                                                                                                                                                                                                                                                                                                                                                                                                                                                                                                                                                                                                                                                                                                                                                                                                                                                                                                                                                                                                                                                                                                                                                                                                                                                                                                                                                                                                                                                                                                                                                                                                                                                                                                                                                                                                                | 0    |
| rspeed Indicator                     | 0    | 0   | Two Assist Straps                      |      | S   | Landing Light — Cowl Mounted S                                                                                                                                                                                                                                                                                                                                                                                                                                                                                                                                                                                                                                                                                                                                                                                                                                                                                                                                                                                                                                                                                                                                                                                                                                                                                                                                                                                                                                                                                                                                                                                                                                                                                                                                                                                                                                                                                                                                                                                                                                                                                                 |      |
| ue Airspeed Indicator                |      |     | Stretcher Installation                 | 0    | 0   | Set Of Three Courtesy Lights 0                                                                                                                                                                                                                                                                                                                                                                                                                                                                                                                                                                                                                                                                                                                                                                                                                                                                                                                                                                                                                                                                                                                                                                                                                                                                                                                                                                                                                                                                                                                                                                                                                                                                                                                                                                                                                                                                                                                                                                                                                                                                                                 | 0    |
| onomy Mixture Indicator              | 0    | 0   | Utility Shelf                          | S    | S   | Navigation Lights S                                                                                                                                                                                                                                                                                                                                                                                                                                                                                                                                                                                                                                                                                                                                                                                                                                                                                                                                                                                                                                                                                                                                                                                                                                                                                                                                                                                                                                                                                                                                                                                                                                                                                                                                                                                                                                                                                                                                                                                                                                                                                                            | S    |
| rn And Bank Indicator                | 0    | 0   | Rear Seat Ventilation System           | 0    | 0   | White, Wing-Tip Strobe Lights 0                                                                                                                                                                                                                                                                                                                                                                                                                                                                                                                                                                                                                                                                                                                                                                                                                                                                                                                                                                                                                                                                                                                                                                                                                                                                                                                                                                                                                                                                                                                                                                                                                                                                                                                                                                                                                                                                                                                                                                                                                                                                                                | 0    |
| ng Flaps Preselect Indicator         | S    | S   | Two Adjustable Ventilation Windows     | S    | S   | Steerable Nose Gear S                                                                                                                                                                                                                                                                                                                                                                                                                                                                                                                                                                                                                                                                                                                                                                                                                                                                                                                                                                                                                                                                                                                                                                                                                                                                                                                                                                                                                                                                                                                                                                                                                                                                                                                                                                                                                                                                                                                                                                                                                                                                                                          | S    |
| dible Stall Warning Indicator        | S    | S   | Adjustable Cabin Air Ventilators       |      |     | Retractable Tie-Down Aircraft Rings   S                                                                                                                                                                                                                                                                                                                                                                                                                                                                                                                                                                                                                                                                                                                                                                                                                                                                                                                                                                                                                                                                                                                                                                                                                                                                                                                                                                                                                                                                                                                                                                                                                                                                                                                                                                                                                                                                                                                                                                                                                                                                                        | S    |
| movable Instrument Panel — Flight    |      |     | — Front only                           | S    | S   | Overall Paint Scheme S                                                                                                                                                                                                                                                                                                                                                                                                                                                                                                                                                                                                                                                                                                                                                                                                                                                                                                                                                                                                                                                                                                                                                                                                                                                                                                                                                                                                                                                                                                                                                                                                                                                                                                                                                                                                                                                                                                                                                                                                                                                                                                         | 0    |
| instrument section                   | S    | S   | Rear Window                            | S    | S   | Bullet-Styled Propeller Spinner S                                                                                                                                                                                                                                                                                                                                                                                                                                                                                                                                                                                                                                                                                                                                                                                                                                                                                                                                                                                                                                                                                                                                                                                                                                                                                                                                                                                                                                                                                                                                                                                                                                                                                                                                                                                                                                                                                                                                                                                                                                                                                              | S    |
| ock-Mounted Instrument Panel —       |      |     | POWER PLANT AND ACCESSORIES            |      |     | Two Cabin Steps S                                                                                                                                                                                                                                                                                                                                                                                                                                                                                                                                                                                                                                                                                                                                                                                                                                                                                                                                                                                                                                                                                                                                                                                                                                                                                                                                                                                                                                                                                                                                                                                                                                                                                                                                                                                                                                                                                                                                                                                                                                                                                                              | S    |
| Gyros only                           | S    | S   | 60-Amp, 12-Volt Alternator             | S    | S   | Tailcone Lift Handles 0                                                                                                                                                                                                                                                                                                                                                                                                                                                                                                                                                                                                                                                                                                                                                                                                                                                                                                                                                                                                                                                                                                                                                                                                                                                                                                                                                                                                                                                                                                                                                                                                                                                                                                                                                                                                                                                                                                                                                                                                                                                                                                        | 0    |
| riable Intensity Instrument Panel    |      | "   | 12-Volt, 24-Amp/hr Battery             | S    | S   | Tube-Type Tires                                                                                                                                                                                                                                                                                                                                                                                                                                                                                                                                                                                                                                                                                                                                                                                                                                                                                                                                                                                                                                                                                                                                                                                                                                                                                                                                                                                                                                                                                                                                                                                                                                                                                                                                                                                                                                                                                                                                                                                                                                                                                                                | S    |
| Red Flood Lights                     | S    | S   |                                        |      |     |                                                                                                                                                                                                                                                                                                                                                                                                                                                                                                                                                                                                                                                                                                                                                                                                                                                                                                                                                                                                                                                                                                                                                                                                                                                                                                                                                                                                                                                                                                                                                                                                                                                                                                                                                                                                                                                                                                                                                                                                                                                                                                                                | 0    |
| eron And Stabilator Controls Lock    | S    | S   | 12-Volt 33 - Amp/hr Battery            | 0    | 0   | mintonan rase type mee the time                                                                                                                                                                                                                                                                                                                                                                                                                                                                                                                                                                                                                                                                                                                                                                                                                                                                                                                                                                                                                                                                                                                                                                                                                                                                                                                                                                                                                                                                                                                                                                                                                                                                                                                                                                                                                                                                                                                                                                                                                                                                                                | 0    |
|                                      | 0    | 0   | Shock-Mounted Cowling                  | S    | S   | Thirdiant for but I i i i i i i i i i i i i i i i i i i                                                                                                                                                                                                                                                                                                                                                                                                                                                                                                                                                                                                                                                                                                                                                                                                                                                                                                                                                                                                                                                                                                                                                                                                                                                                                                                                                                                                                                                                                                                                                                                                                                                                                                                                                                                                                                                                                                                                                                                                                                                                        |      |
| ght Hour Recorder                    | S    | S   | Carburetor Air Filter                  | S    | S   | Tinted Windows 0                                                                                                                                                                                                                                                                                                                                                                                                                                                                                                                                                                                                                                                                                                                                                                                                                                                                                                                                                                                                                                                                                                                                                                                                                                                                                                                                                                                                                                                                                                                                                                                                                                                                                                                                                                                                                                                                                                                                                                                                                                                                                                               | 0    |
| dder And Stabilator Trim System      | 2    | 2   | Full-Flow Oil Filter                   | 0    | 0   | Wing Leveler System 0                                                                                                                                                                                                                                                                                                                                                                                                                                                                                                                                                                                                                                                                                                                                                                                                                                                                                                                                                                                                                                                                                                                                                                                                                                                                                                                                                                                                                                                                                                                                                                                                                                                                                                                                                                                                                                                                                                                                                                                                                                                                                                          | 0    |
| TERIOR                               |      |     | Engine-Driven Fuel Pump                | S    | S   | Engine Winterization Kit 0                                                                                                                                                                                                                                                                                                                                                                                                                                                                                                                                                                                                                                                                                                                                                                                                                                                                                                                                                                                                                                                                                                                                                                                                                                                                                                                                                                                                                                                                                                                                                                                                                                                                                                                                                                                                                                                                                                                                                                                                                                                                                                     | 0    |
| cessory Installation Provisions For  |      |     | Electric Fuel Pump                     | S    | S   | 01-1-1 1-1 0 1 -1 5 1-1 1 1 0                                                                                                                                                                                                                                                                                                                                                                                                                                                                                                                                                                                                                                                                                                                                                                                                                                                                                                                                                                                                                                                                                                                                                                                                                                                                                                                                                                                                                                                                                                                                                                                                                                                                                                                                                                                                                                                                                                                                                                                                                                                                                                  |      |
| Cargo Rings, Courtesy Lights,        |      |     | Carburetor Air Heating System          | S    | S   | Standard And Optional Equipment List Su                                                                                                                                                                                                                                                                                                                                                                                                                                                                                                                                                                                                                                                                                                                                                                                                                                                                                                                                                                                                                                                                                                                                                                                                                                                                                                                                                                                                                                                                                                                                                                                                                                                                                                                                                                                                                                                                                                                                                                                                                                                                                        | ojec |
| Headrests, Rear Seat Ventilation,    |      |     | Key-Operated Ignition And              | 1850 | -   | Change Without Notice                                                                                                                                                                                                                                                                                                                                                                                                                                                                                                                                                                                                                                                                                                                                                                                                                                                                                                                                                                                                                                                                                                                                                                                                                                                                                                                                                                                                                                                                                                                                                                                                                                                                                                                                                                                                                                                                                                                                                                                                                                                                                                          |      |
| Rear Seat Safety Belt System         |      |     | Starter Switch                         | S    | S   | S indicates Standard equipment                                                                                                                                                                                                                                                                                                                                                                                                                                                                                                                                                                                                                                                                                                                                                                                                                                                                                                                                                                                                                                                                                                                                                                                                                                                                                                                                                                                                                                                                                                                                                                                                                                                                                                                                                                                                                                                                                                                                                                                                                                                                                                 |      |
| and Sun Visors                       | S    | S   | Dual Magneto Ignition System           | S    | S   | O indicates Optional equipment                                                                                                                                                                                                                                                                                                                                                                                                                                                                                                                                                                                                                                                                                                                                                                                                                                                                                                                                                                                                                                                                                                                                                                                                                                                                                                                                                                                                                                                                                                                                                                                                                                                                                                                                                                                                                                                                                                                                                                                                                                                                                                 |      |