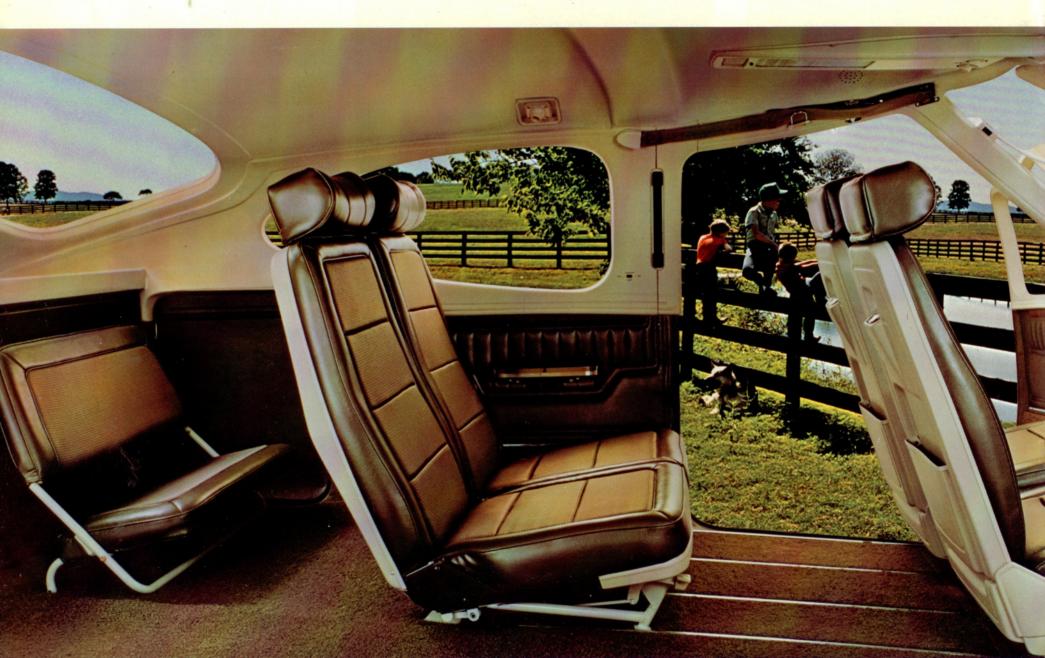

## ce and Just As Much Comfort

You shouldn't be surprised. That is, unless you have never seen 115 cubic feet of the most luxurious cabin space found anywhere in four-place, single-engine flying. There's room enough for four adults and two children. Fold the child's seat against the back and the Cardinal handles four adults and lots of baggage.

You enter under a sheltering wing. There's no wing to walk, no struts to dodge, no gear to crawl over, and both four-foot-wide doors swing open to a full 90°. In fact, the Cardinal doorways are so big you can get into the back seat no matter what position the front seats are in. Stepping inside you find a floor that is flat. Uncluttered. Deeply piled and richly carpeted. You sit in comfortable, body-contouring seats surrounded by a generous comfort zone of free space. Cessna Omni-Vision provides 360° visibility from every seat. All backs recline and the front seats adjust fore and aft. For the ultimate in seating comfort, optional, articulating, infinitely-adjustable front seats with vertical adjustment are available.

Fabrics, vinyls, carpet and finish materials are color-coordinated in Holiday Blue, Fiesta Red, Picnic Green and Clove Brown. Deeply padded carpet may be color matched with the interior or all black carpeting is available as an option.

Optional leathers are available for the first time in a Cardinal. Cloud Gray. Ebony. Fiesta Red. Or Palomino Tan. The touch and smell of leather can add that extra luxurious touch to your Cardinal.

Ashtrays, assist straps, sun visors, and map pockets are all standard equipment. So is the high capacity heating and ventilation system that keeps the cabin air fresh and at a comfortable temperature.