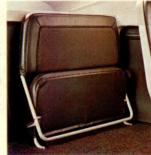

## ce and Just As Much Comfort

You shouldn't be surprised. That is, unless you have never seen 115 cubic feet of the most luxurious cabin space found anywhere in four-place, single-engine flying. There's room enough for four adults and two children. Fold the child's seat against the back and the Cardinal handles four adults and lots of baggage.

Large Glove Compartment

Swing-Down Sun Visors

Retractable Tie-Down Rings

**Electric Key Ignition Starter** 

Folding Child's Seat (Optional)

New Safety Belt System

Three-Position Fuel Selector

Assist Strap