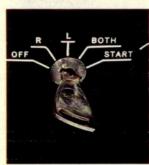

Large Glove Compartment

Swing-Down Sun Visors

Retractable Tie-Down Rings

**Electric Key Ignition Starter** 

Folding Child's Seat (Optional)

New Safety Belt System

Three-Position Fuel Selector

Assist Strap