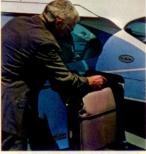

You enter under a sheltering wing. There's no wing to walk, no struts to dodge, no gear to crawl over, and both four-foot-wide doors swing open to a full 90°. In fact, the Cardinal doorways are so big you can get into the back seat no matter what position the front seats are in. Stepping inside you find a floor that is flat. Uncluttered. Deeply piled and richly carpeted. You sit in comfortable, body-contouring seats surrounded by a generous comfort zone of free space. Cessna Omni-Vision provides 360° visibility from every seat. All backs recline and the front seats adjust fore and aft. For the ultimate in seating comfort, optional, articulating, infinitely-adjustable front seats with vertical adjustment are available.

Outside Air Temperature Gauge

Push-Pull Controls are Positive and Smooth

Large Outside Baggage Door

New Padded Eyebrow and Lower Dash

Comfortable Articulating Seats (Optional)

Easy-Lock Door Handle