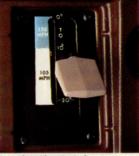

Outside Air Temperature Gauge

Push-Pull Controls are Positive and Smooth

Large Outside Baggage Door

New Padded Eyebrow and Lower Dash

Comfortable Articulating Seats (Optional)

Easy-Lock Door Handle